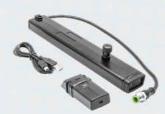

## SUGGESTED ACCESSORIES

Waterproof DD Search Coil 13.5" x 12.5" / 35 cm x 31.5 cm (SC35)

Waterproof DD Search Coil 9.5 "x 6" / 24 cm x 15 cm (SC24)

Waterproof Rechargeable Battery & Charger

BT Low Latency Headphones