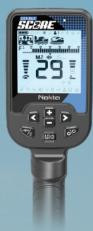

## SCORELIKE A PRO!

| COMPARISON CHART        | SCORE                                             |       |                     | DOUBLE SCORE                  |       |       |
|-------------------------|---------------------------------------------------|-------|---------------------|-------------------------------|-------|-------|
| Search Modes            | Park                                              | Field | Beach               | Park                          | Field | Beach |
| Frequencies             | 15 kHz, Multi Multi                               |       | 15 kHz, Multi Multi |                               |       |       |
| Sensitivity Setting     | 5 levels                                          |       |                     | 10 levels                     |       |       |
| Notch Filter            | ×                                                 |       |                     | Yes                           |       |       |
| Iron Filter             | X                                                 |       |                     | Yes                           |       |       |
| Recovery Speed          | X                                                 |       |                     | 3 levels                      |       |       |
| Custom User Profiles    | X                                                 |       |                     | 2                             |       |       |
| Ground Balance          | X                                                 |       |                     | Automatic / Manual / Tracking |       |       |
| Vibration               | 6 levels (0 – 5)                                  |       |                     |                               |       |       |
| LED Flashlight          | Yes                                               |       |                     |                               |       |       |
| Auto Noise Cancellation | Yes (13 Channels)                                 |       |                     |                               |       |       |
| Pinpoint                | Yes                                               |       |                     |                               |       |       |
| Volume                  | 6 levels                                          |       |                     |                               |       |       |
| Backlight               | 6 levels (0 – 5) / <b>Auto</b> 5 levels (A1 – A5) |       |                     |                               |       |       |
| Bluetooth               | Yes                                               |       |                     |                               |       |       |
| Ground Suppressor       | 9 levels (0 – 8)                                  |       |                     |                               |       |       |
| Target Depth            | Yes                                               |       |                     |                               |       |       |
| Target ID               | 1 – 60                                            |       |                     |                               |       |       |