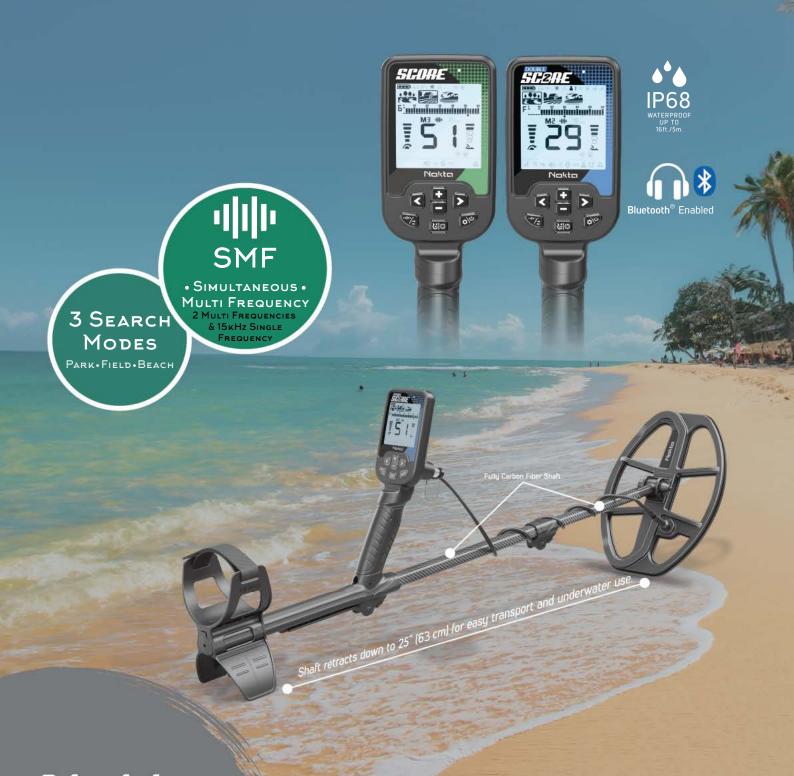

## SCORELIKE A PRO!



















| COMPARISON CHART        | SCORE                                             |       |                     | DOUBLE SCORE                  |       |       |
|-------------------------|---------------------------------------------------|-------|---------------------|-------------------------------|-------|-------|
| Search Modes            | Park                                              | Field | Beach               | Park                          | Field | Beach |
| Frequencies             | 15 kHz, Multi Multi                               |       | 15 kHz, Multi Multi |                               |       |       |
| Sensitivity Setting     | 5 levels                                          |       |                     | 10 levels                     |       |