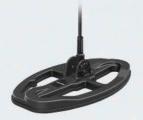

## PACKAGE CONTENTS \_\_\_\_\_

Waterproof DD Search Coil & Cover 12" x 9" / 30 cm x 23 cm (SC30)

USB Charging & Data Cable