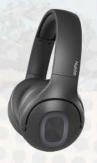

## SUGGESTED ACCESSORIES

Waterproof DD Search Coil 13.5" x 12.5" / 35 cm x 31.5 cm (SC35)

Waterproof DD Search Coil 9.5 "x 6" / 24 cm x 15 cm (SC24)

Waterproof Rechargeable Battery & Charger

BT Low Latency Headphones