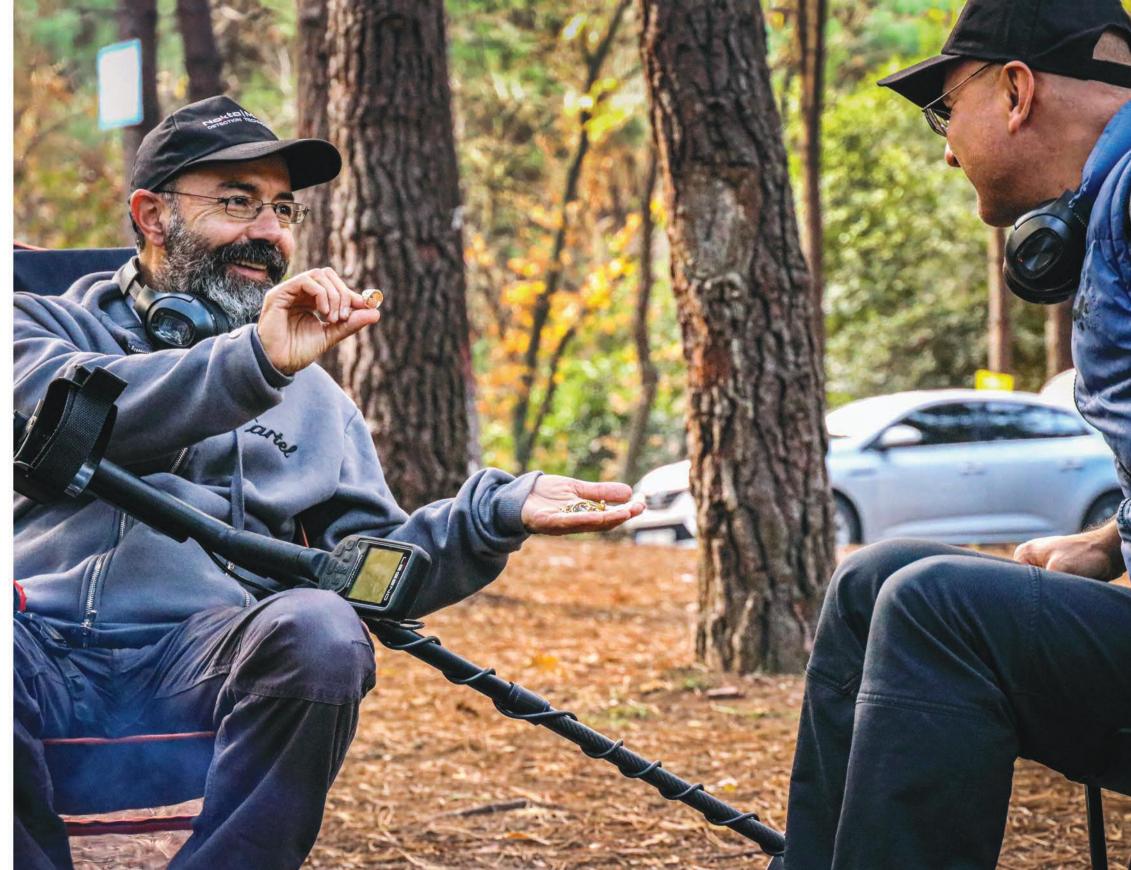

Nokta Makro's first simultaneous multi frequency metal detector **The LEGEND** is loaded with features that makes it the best multi-purpose detector, adaptable for all types of targets and ground conditions.

This "legendary" metal detector offers exceptional performance in the toughest conditions in its world-praised robust and waterproof design and comes at a price that sets a new standard in the industry.

Its depth and advanced discrimination capability in trashy sites along with its silent and stable operation on the beach and underwater will captivate all land and beach hunters.

The LEGEND is equipped with specifications that are suitable also for gold prospectors to be able detect those small gold nuggets in highly