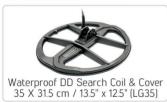

Frequency Shift : Yes

Noise Cancellation : Yes

Vibration : Yes

Sensitivity Setting : 30 levels

Target ID : 01 - 60

Search Coil : The Legend WHP:

Waterproof DD Search Coil 28 cm / 11" (LG28)

The Legend Pro Pack: