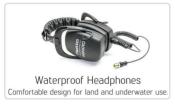

### Vibration

The LEGEND will vibrate upon detection of target! Ideal for the hearing impaired users as well as for detection underwater.