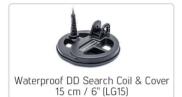

Waterproof DD Search Coil 15 cm / 6" (LG15)

Waterproof DD Search Coil 28 cm / 11" (LG28)

Display : Custom LCD

Backlight : Yes

LED Flashlight : Yes

Weight : 1.4 kg (3.0lbs.) including the search coil

Length : 63 cm - 132 cm (25" - 52") adjustable