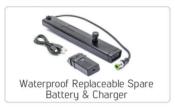

udio Tones : 60

Tone Volume : Yes

Tone Break : Yes

Tone Pitch : Yes

Adjustable Threshold : Yes

Notch Filter : Yes

Ground Balance : Automatic / Manual / Tracking

Pinpoint : Yes

Frequency Shift : Yes

Noise Cancellation : Yes

Vibration : Yes

Sensitivity Setting : 30 levels

Target ID : 01 - 60

Search Coil : The Legend WHP:

Waterproof DD Search Coil 28 cm / 11" (LG28)

The Legend Pro Pack:

Waterproof DD Search Coil 15 cm / 6" (LG15)

Waterproof DD Search Coil 28 cm / 11" (LG28)

Display : Custom LCD

Backlight : Yes

LED Flashlight : Yes

Weight : 1.4 kg (3.0lbs.) including the search coil

Length : 63 cm - 132 cm (25" - 52") adjustable

Battery : 5050mAh Lithium Polymer

Warranty : 3 years









# PACKAGE CONTENTS \_\_\_









# THE LEGEND PRO PACK ALSO INCLUDES \_\_\_





# OPTIONAL .



# GREAT ADD-ONS .







Nokta Makro Detectors reserves the right to change the design, specifications or accessories without notice and without any obligation or liability whatsoever.