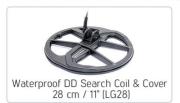

Frequency Shift : Yes

Noise Cancellation : Yes

Vibration : Yes

Sensitivity Setting : 30 levels

Target ID : 01 - 60

Search Coil : The Legend WHP:

Waterproof DD Search Coil 28 cm / 11" (LG28)

The Legend Pro Pack:

Waterproof DD Search Coil 15 cm / 6" (LG15)

Waterproof DD Search Coil 28 cm / 11" (LG28)

Display : Custom LCD

Backlight : Yes

LED Flashlight : Yes

Weight : 1.4 kg (3.0lbs.) including the search coil

Length : 63 cm - 132 cm (25" - 52") adjustable