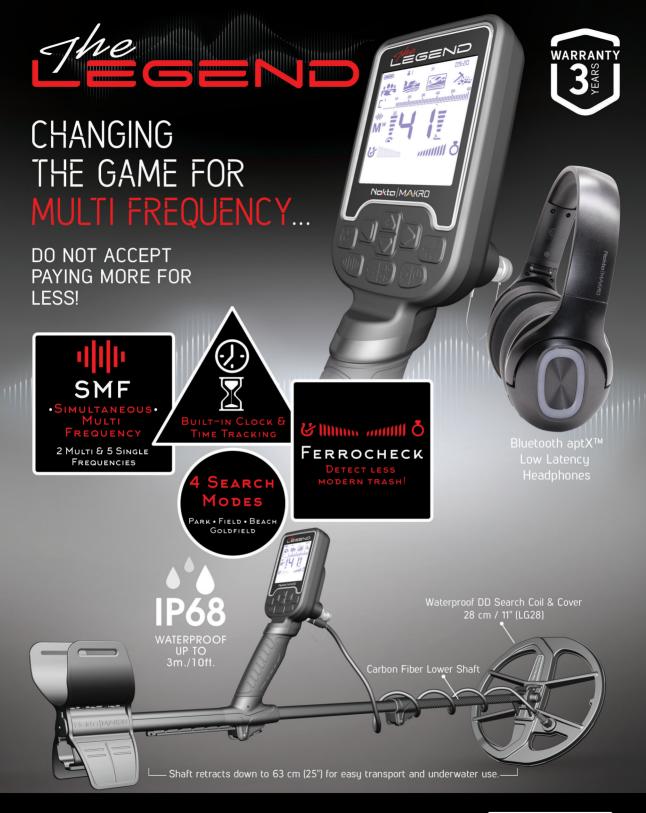

Nokta Makro's first simultaneous multi frequency metal detector **The LEGEND** is loaded with features that makes it the best multi-purpose detector, adaptable for all types of targets and ground conditions.

This "legendary" metal detector offers exceptional performance in the toughest conditions in its world-praised robust and waterproof design and comes at a price that sets a new standard in the industry.

Its depth and advanced discrimination capability in trashy sites along with its silent and stable operation on the beach and underwater will captivate all land and beach hunters.

The LEGEND is equipped with specifications that are suitable also for gold prospectors to be able detect those small gold nuggets in highly

#### IP68

Fully submersible up to 3 meters (10ft) and protected from total dust ingress.

#### Advanced Discrimination Settings

- All Metal
- · Ferrous Off
- Ground Effect Off
- Custom (Notch Discrimination)

Noise Cancellation & Frequency Shift Get rid of EMI easily.

Recovery Speed Setting Enables you to detect smaller targets among trash by adjusting the speed of target response.

# 60 Target IDs & Harmonic Tones Accurate Target IDs and harmonic

tones with adjustable frequencies allow you to identify targets

#### Adjustable Threshold

Lets you set the threshold level and frequency in every mode.

#### 4 Custom User Profiles

Save your favorite settings for different locations and/or targets.

### Vibration

The LEGEND will vibrate upon detection of target! Ideal for the hearing impaired users as well as for detection underwater.

#### Backlit LCD & LED Flashlight

An awesome feature for those night hunts!

#### Lightweight (1.4kg / 3.0lbs)

Well balanced - Enjoy detecting for extended hours without fatigue.

### Long Battery Life

Easily charge it with a USB charger or powerbank. Provides up to 20 hours of use\*.

#### Online Firmware Updates

Stay up-to-date with firmware updates (via USB) and get the most out of your detector.

## TECHNICAL SPECIFICATIONS

Operating Frequencies: Multi(2), 4kHz, 104kHz, 15kHz, 20kHz, 40kHz

Audio Frequencies : 100Hz - 1200Hz adjustable

Search Modes : 4 (Park / Field / Beach / Gold Field)

Custom User Profiles: 4

Audio Tones : 60

Tone Volume : Yes

Tone Break : Yes

Tone Pitch : Yes

Adjustable Threshold : Yes

Notch Filter : Yes

Ground Balance : Automatic / Manual / Tracking

Pinpoint : Yes

Frequency Shift : Yes

Noise Cancellation : Yes

Vibration : Yes

Sensitivity Setting : 30 levels

Target ID : 01 - 60

Search Coil : The Legend WHP:

Waterproof DD Search Coil 28 cm / 11" (LG28)

The Legend Pro Pack:

Waterproof DD Search Coil 15 cm / 6" (LG15)

Waterproof DD Search Coil 28 cm / 11" (LG28)

Display : Custom LCD

Backlight : Yes

LED Flashlight : Yes

Weight : 1.4 kg (3.0lbs.) including the search coil

Length : 63 cm - 132 cm (25" - 52") adjustable

Battery : 5050mAh Lithium Polymer

Warranty : 3 years